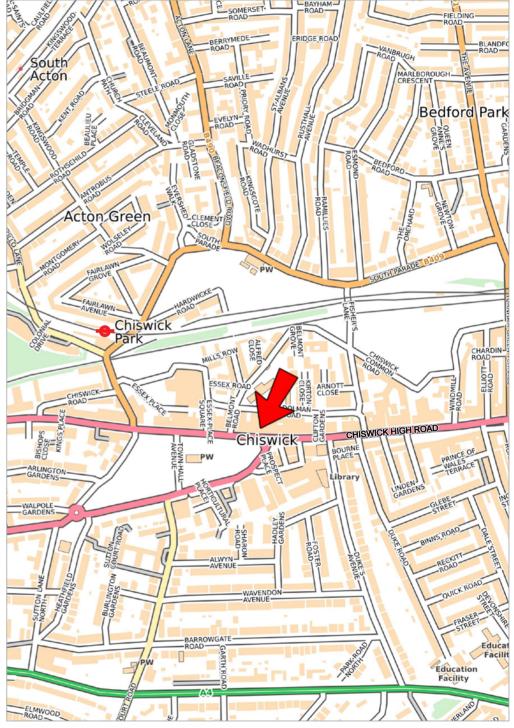

## LOCATION

Situated on the banks of the river Thames, Chiswick is a desirable and affluent suburb in the south west London borough of Hounslow. It is a popular location with professionals and young families.

The subject property is in a good position on Chiswick High Road, only six minutes' walk from Chiswick Park Underground Station where trains to Central London depart every 15 minutes. Heathrow Airport can be reached by road in as little as 20 minutes via the M4 motorway.