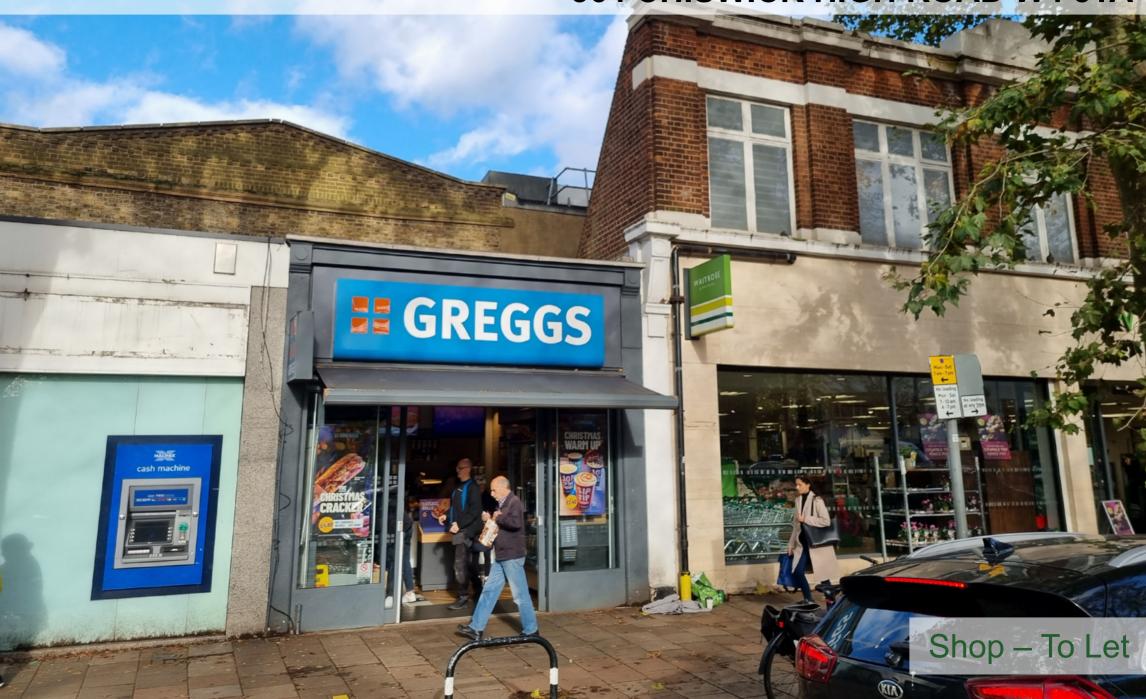

# CHISWICK

364 CHISWICK HIGH ROAD W4 5TA

The property is positioned adjacent to **Waitrose** and the new larger **Greggs** and there are a number of good quality independent retailers, cafés and restaurants nearby. Notable national occupiers in the vicinity include **Starbucks**, **WH Smith**, **Holland & Barrett** and **Vodafone** to name a few.