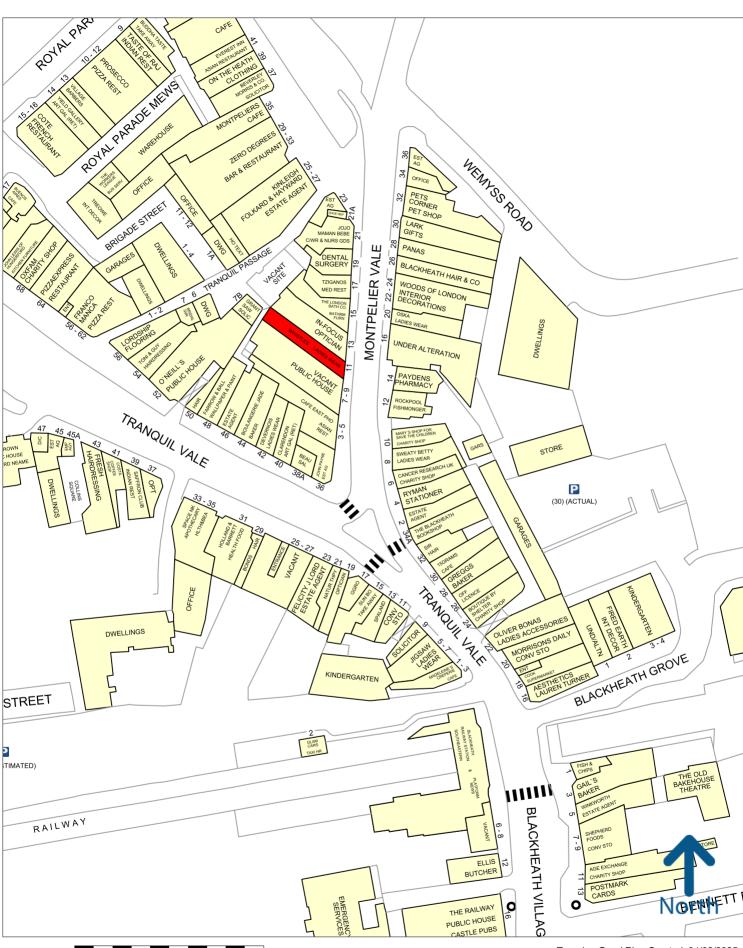

The property occupies a prominent position on the western side of Montpelier Vale. Nearby occupiers include **The Ivy Café**, **Waterstones**, **Holland & Barrett**, **Jojo Maman Bebe**, **Oliver Bonas**, **Gail's** and **Cook**.