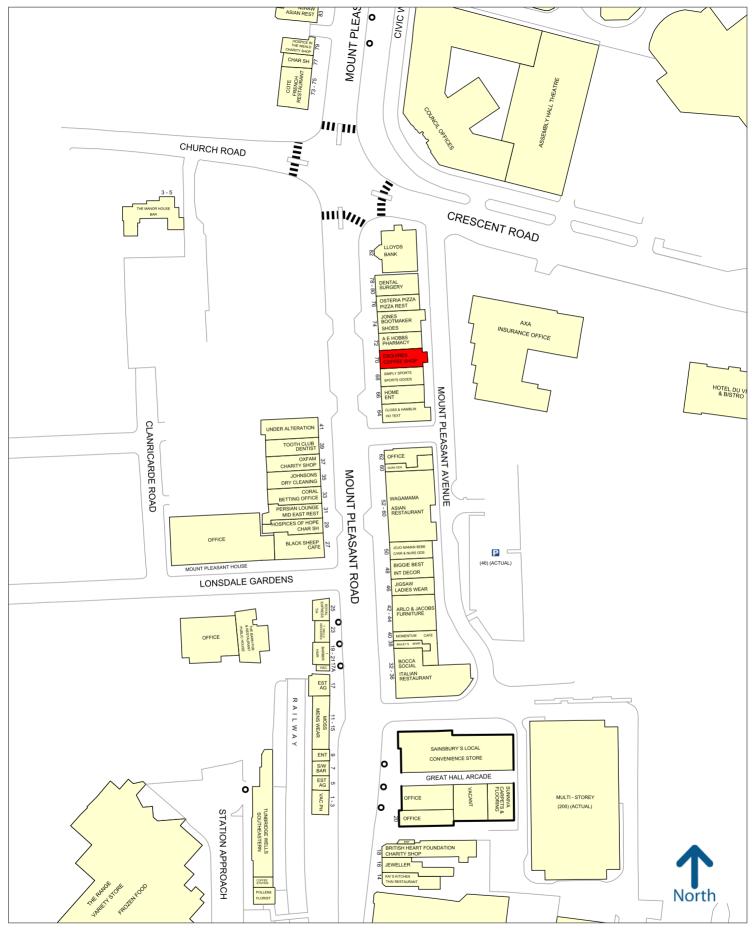

### LOCATION

Royal Tunbridge Wells is an attractive and affluent Kent spa town situated c. 35 miles south east of London and 30 miles north east of Brighton, with a population of 59,947 (2016 census). The property is one minute walk from Tunbridge Wells station which provides a direct service to London Bridge, with a journey time of approximately 50 minutes. Additionally, it is directly opposite Retirement Villages Group's development of the former ABC Cinema, which will provide 108 retirement apartments plus retail and restaurants and where construction is now under way.

The property occupies a prominent position on the east side of Mount Pleasant Road. Nearby occupiers include **Simply Sport**, **Lloyds Bank**, **Black Sheep Coffee**, **Wagamama**, **Jojo Maman Bebe** and **Moss Bross**.