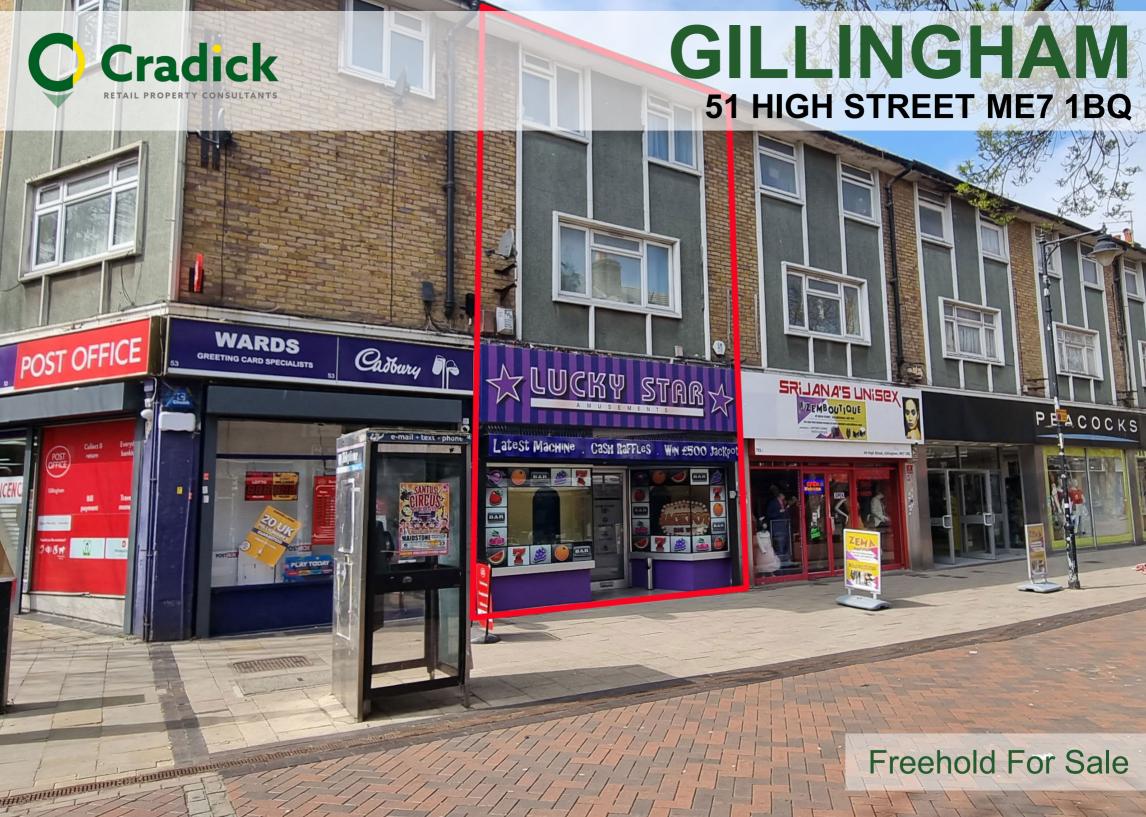

The subject property occupies a prominent position on the lower high street, a short walk away from Gillingham Station (Thameslink and Southeastern services), which provides direct connections to London Victoria, St Pancras International, Luton, Ramsgate and Dover, and a Mid Kent College campus where there are approximately 8,500 students enrolled.

Nearby notable occupiers include Peacocks, Burger King, The Hollywood Bowl, The Bike Warehouse, EE, Halifax, Costa, Subway and Wards.

## ACCOMMODATION

The property is arranged as a ground floor lock up shop with a residential maisonette above. The upper floors have been sold off on a 99 year lease commencing 11th January 2008 at a current ground rent of £100 per annum (increasing by £50 every 25 years). The ground floor shop is to be sold with vacant possession and provides the following approximate areas and dimensions:-