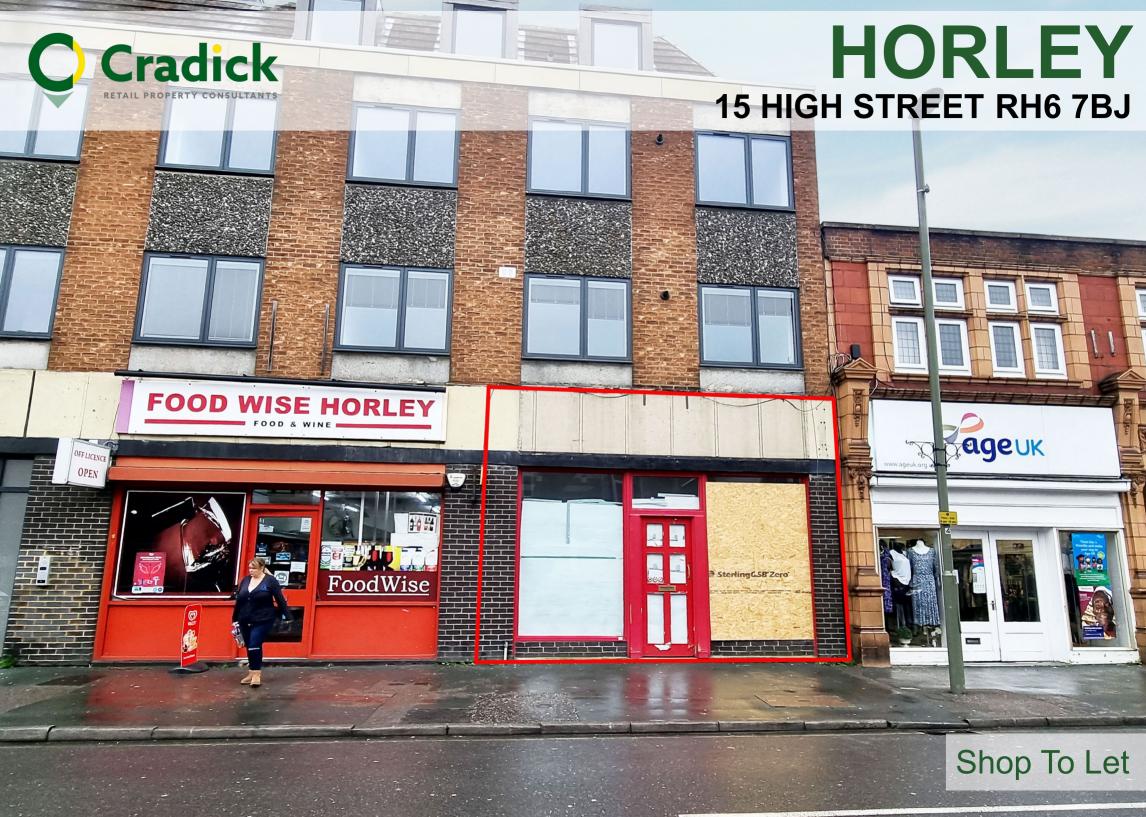

The property occupies a busy location on the High Street, with occupiers in the immediate vicinity including **Subway**, **Boots**, **Sussex Beds**, **Dominos**, **British Heart Foundation** and **Age UK**. There are also a number of independent retailers, cafés, restaurants, barbers and beauty salons in the immediate vicinity.

# ACCOMMODATION

The property is arranged over ground floor only, with the following approximate dimensions and net internal floor area:-

| Gross Frontage       | 5.48 m     | 18 ft     |
|----------------------|------------|-----------|
| Internal Width (max) | 5.18 m     | 17 ft     |
| Shop and Built Depth | 15.54 m    | 51 ft     |
| Ground Floor Sales   | 78.68 sq m | 847 sq ft |