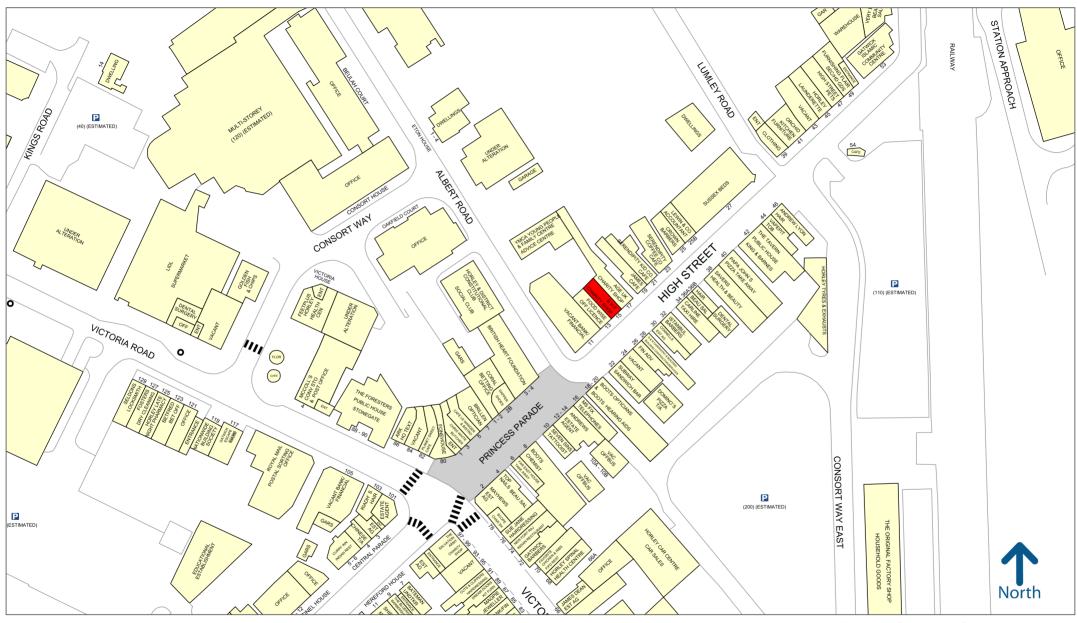

# LOCATION

Horley is an affluent and well positioned town in Surrey within the borough of Reigate and Banstead. Crawley is approximately six miles south west and Reigate is approximately six miles north. The town benefits from its close proximity to Gatwick Airport, which is just two miles away, together with excellent road links to the M23 and in turn the M25. The town's main car parks at Consort Way and Victoria Way are also easily accessible.

The property occupies a busy location on the High Street, with occupiers in the immediate vicinity including **Subway**, **Boots**, **Sussex Beds**, **Dominos**, **British Heart Foundation** and **Age UK**. There are also a number of independent retailers, cafés, restaurants, barbers and beauty salons in the immediate vicinity.