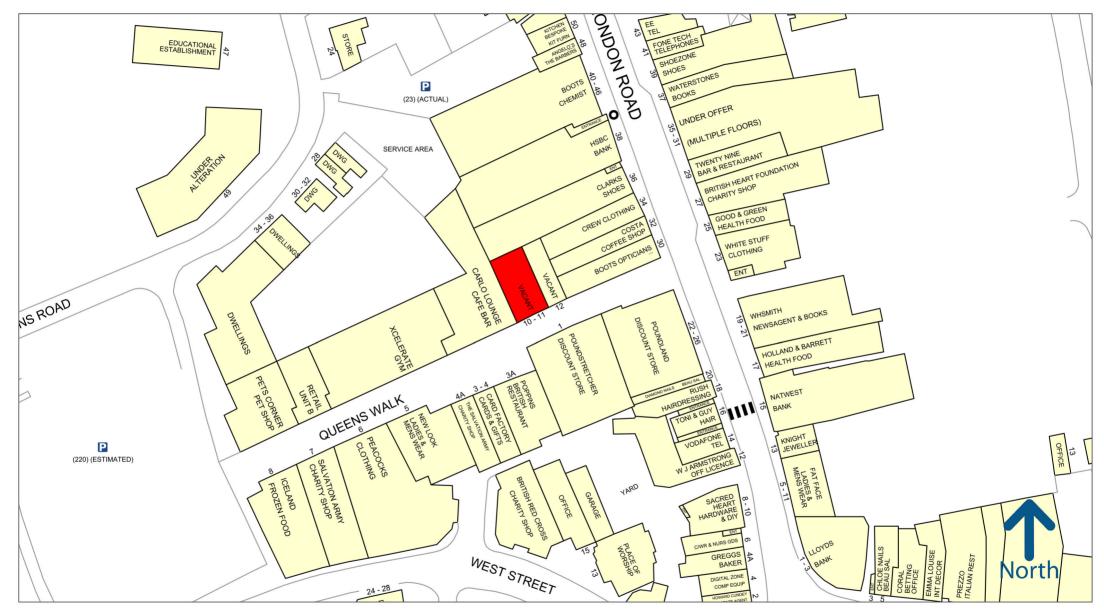

The property occupies a prominent position on the new Queens Walk retail and leisure development, connecting the prime London Road with Queensway car park, providing 164 spaces.

The property adjoins **Loungers** and is opposite **Poundstretcher**, whilst other notable retailers nearby include **Card Factory**, **New Look**, **Peacocks**, **Iceland**, **Poundland** and **Boots**.