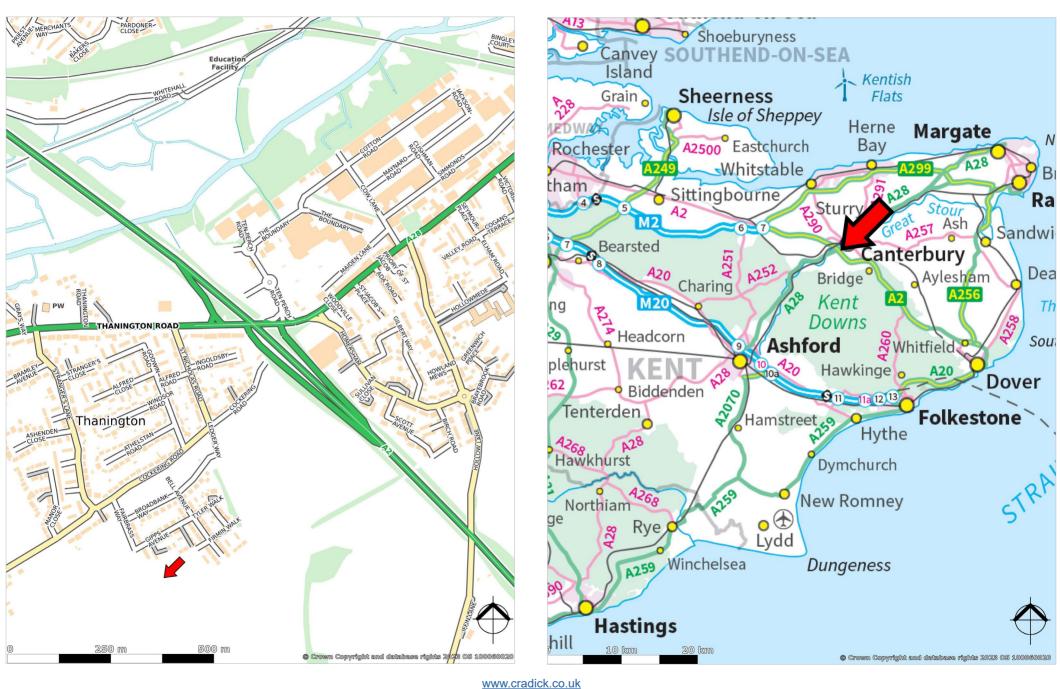

### LOCATION

Canterbury has a population of approximately 55,000 people and benefits from the historic Canterbury Cathedral. The City is also home to Canterbury Christ Church University and the University of Kent with c.40,000 students. The City has good road communications served by the arterial A2/M2 linking London and the nearby port of Dover. Canterbury has two mainline stations with services to London St Pancras (51 minutes) and London Victoria.

These newly developed commercial units are situated on the west side of the town. Based on Pentland Homes Saxon Fields development which will be made up of 750 newly built homes, a school, park, cricket pitch and allotments.