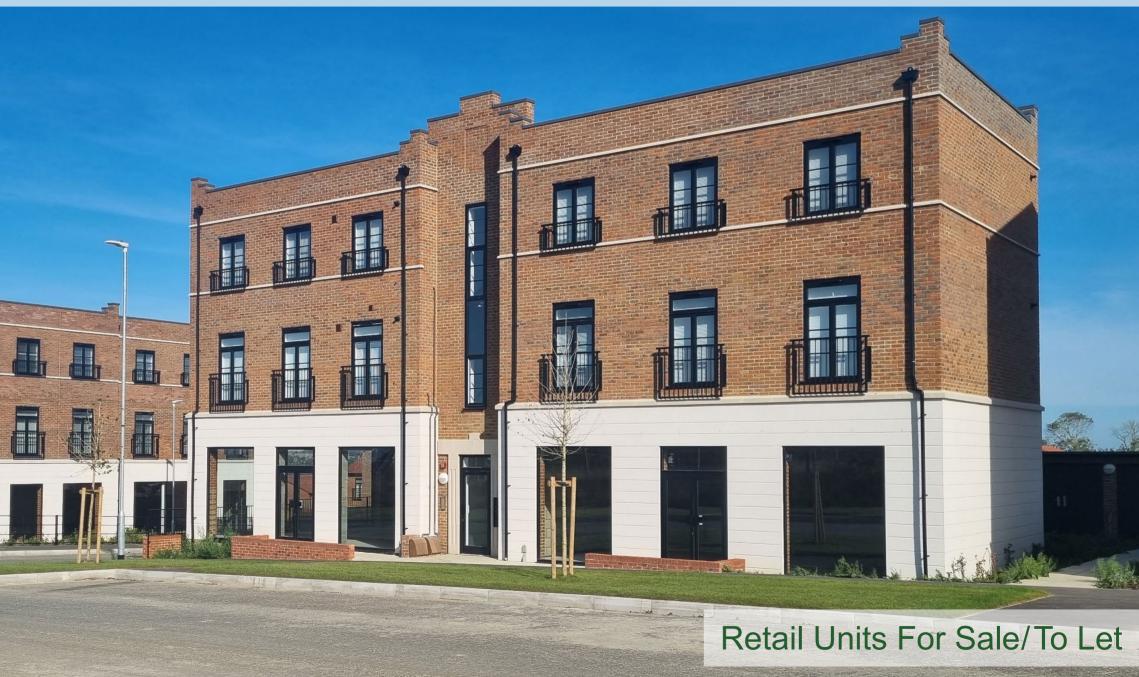

These newly developed commercial units are situated on the west side of the town. Based on Pentland Homes Saxon Fields development which will be made up of 750 newly built homes, a school, park, cricket pitch and allotments.

### ACCOMMODATION

The units are arranged over the ground floor with the following approximate dimensions and net internal floor area:-

| Size sq m | Size sq ft  |
|-----------|-------------|
| 64        | 692         |
|           | Under Offer |
| 64        | 692         |
|           | Let         |
|           | 64          |