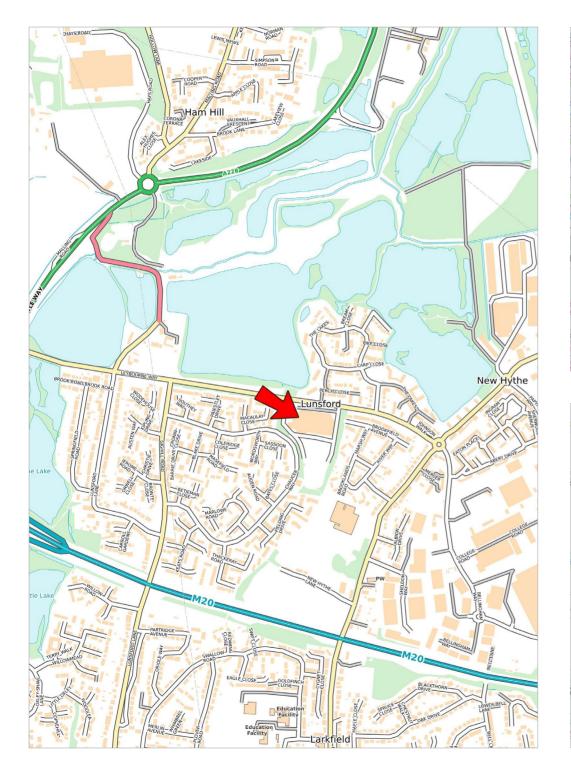

## LOCATION

The village of Aylesford is located in the Tonbridge and Malling District of Kent, approximately three miles north west of Maidstone, with a population of 4,548 (2001 census).

The property is situated along the busy Leybourne Way, just off J4 of the M20 motorway. The property occupies a prominent trading position adjoining the **Tesco Extra** superstore and attached filling station.