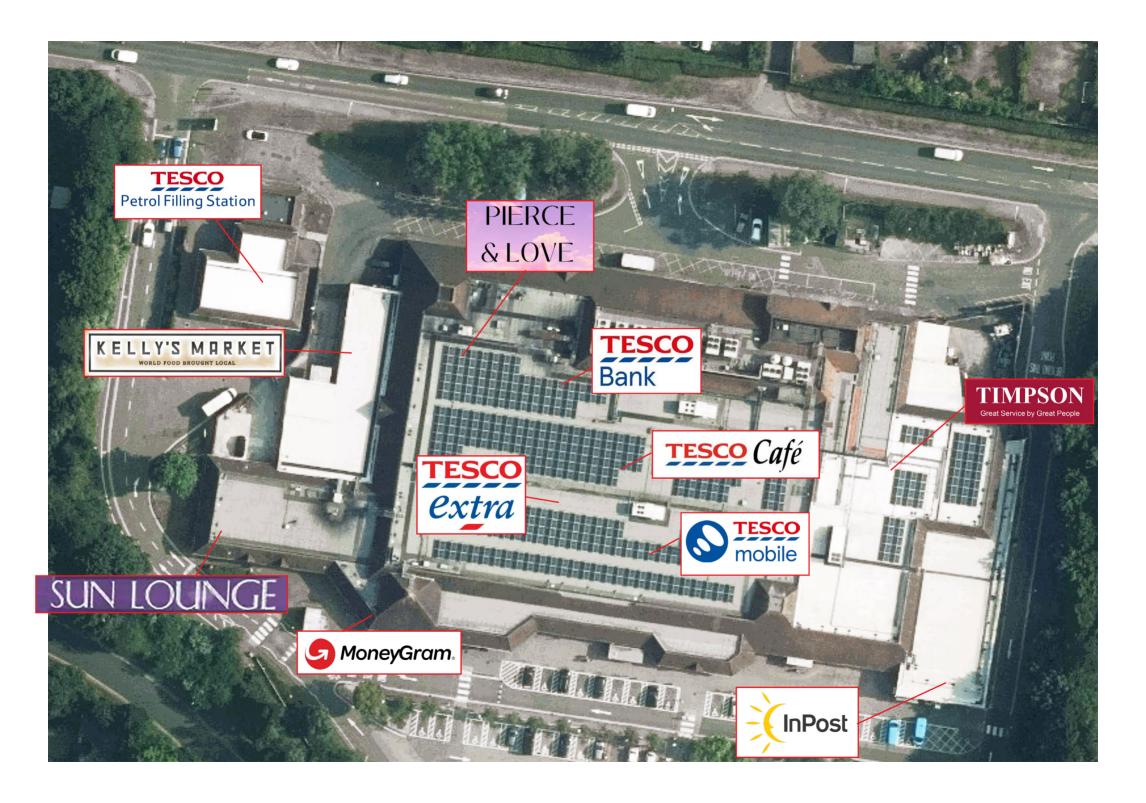

## LOCATION

The village of Aylesford is located in the Tonbridge and Malling District of Kent, approximately three miles north west of Maidstone, with a population of 4,548 (2001 census).

The property is situated along the busy Leybourne Way, just off J4 of the M20 motorway. The property occupies a prominent trading position adjoining the **Tesco Extra** superstore and attached filling station.

The store incorporates a café, pharmacy and **F&F Clothing**, and trades from 6 am to midnight Monday to Saturday and 10 am to 4 pm on Sundays.

The property benefits from shared use of the c. 500 Tesco Extra parking spaces offering free parking for up to three hours.

The lease also includes **two dedicated car parking spaces** for the tenant's sole use.