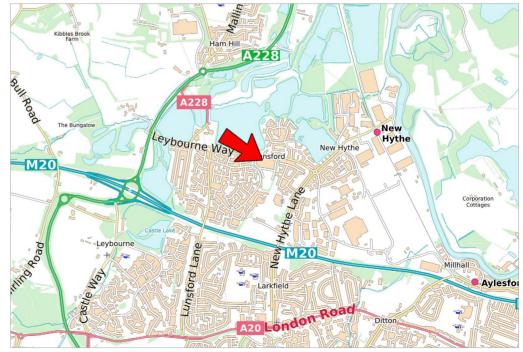

## LOCATION

The village of Aylesford is located in the Tonbridge and Malling District of Kent, approximately three miles north west of Maidstone, with a population of 4,548 (2001 census).

The property is situated along the busy Leybourne Way, just off J4 of the M20 motorway. The property occupies a prominent trading position adjoining the **Tesco Extra** superstore and attached filling station.