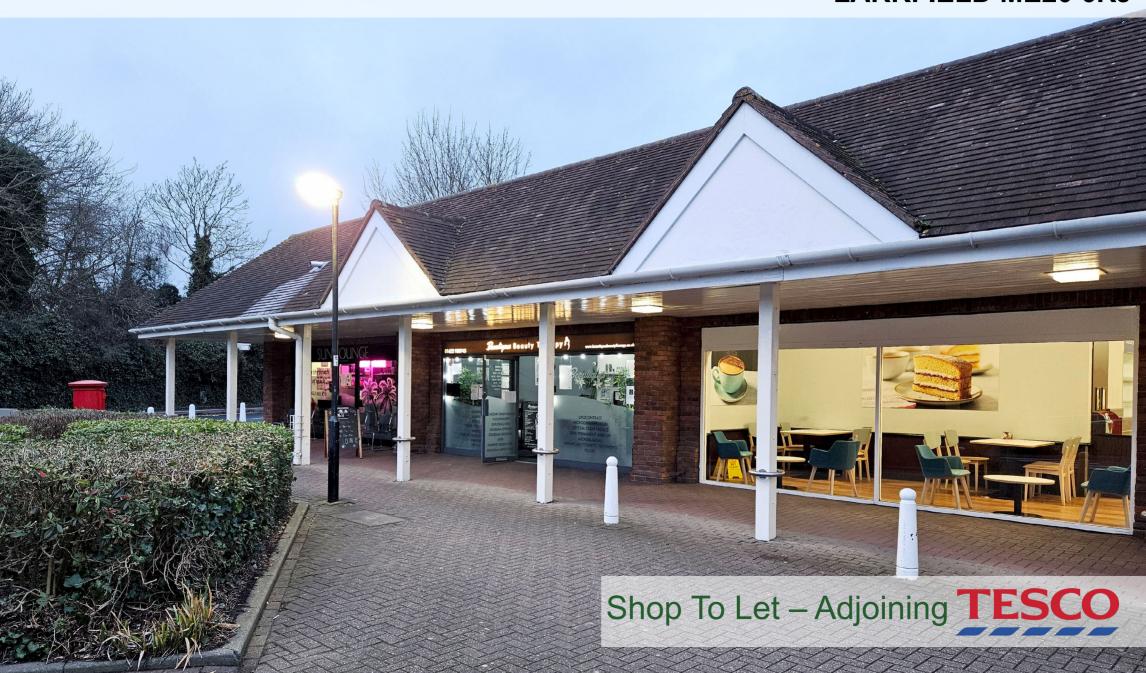

## LOCATION

The village of Aylesford is located in the Tonbridge and Malling District of Kent, approximately three miles north west of Maidstone, with a population of 4,548 (2001 census).

The property is situated along the busy Leybourne Way, just off J4 of the M20 motorway. The property occupies a prominent trading position adjoining the **Tesco Extra** superstore and attached filling station.

The store incorporates a café, pharmacy and **F&F Clothing**, and trades from 6 am to midnight Monday to Saturday and 10 am to 4 pm on Sundays.