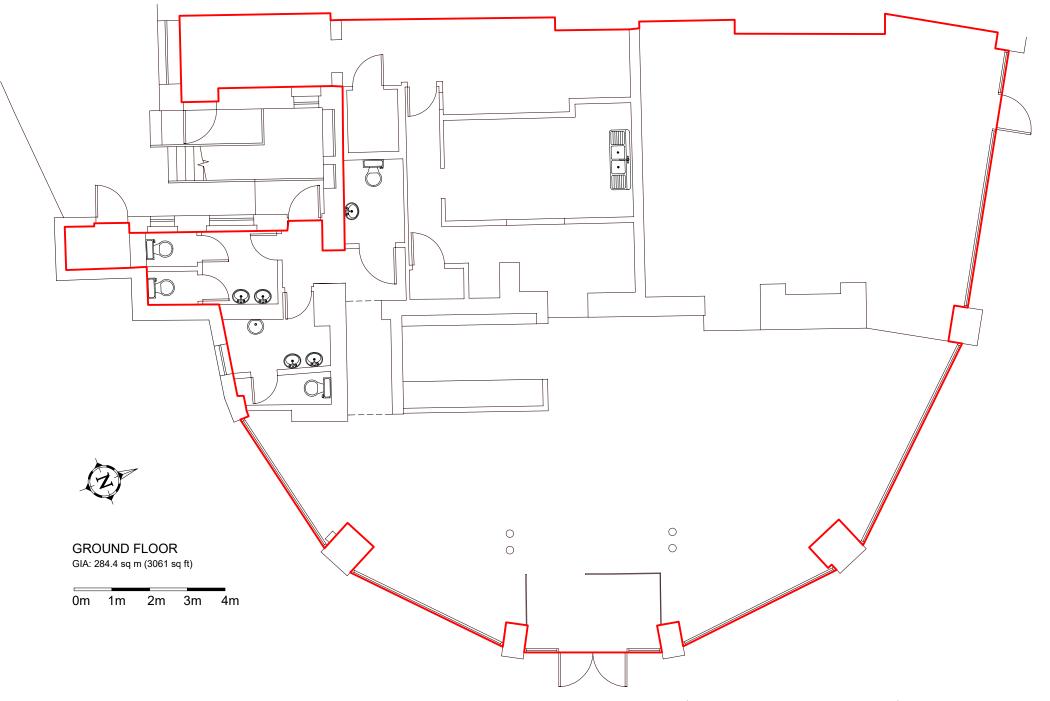

# ACCOMMODATION

The property comprises a ground floor restaurant with significant frontage to the roundabout and separate basement storage arranged as follows:-

| Ground Floor Restaurant                      | 284.37 sq m | 3,061 sq ft |
|----------------------------------------------|-------------|-------------|
| Basement Storage (currently separate access) | 309.18 sq m | 3,328 sq ft |
| Total GIA                                    | 593.55 sq m | 6,389 sq ft |