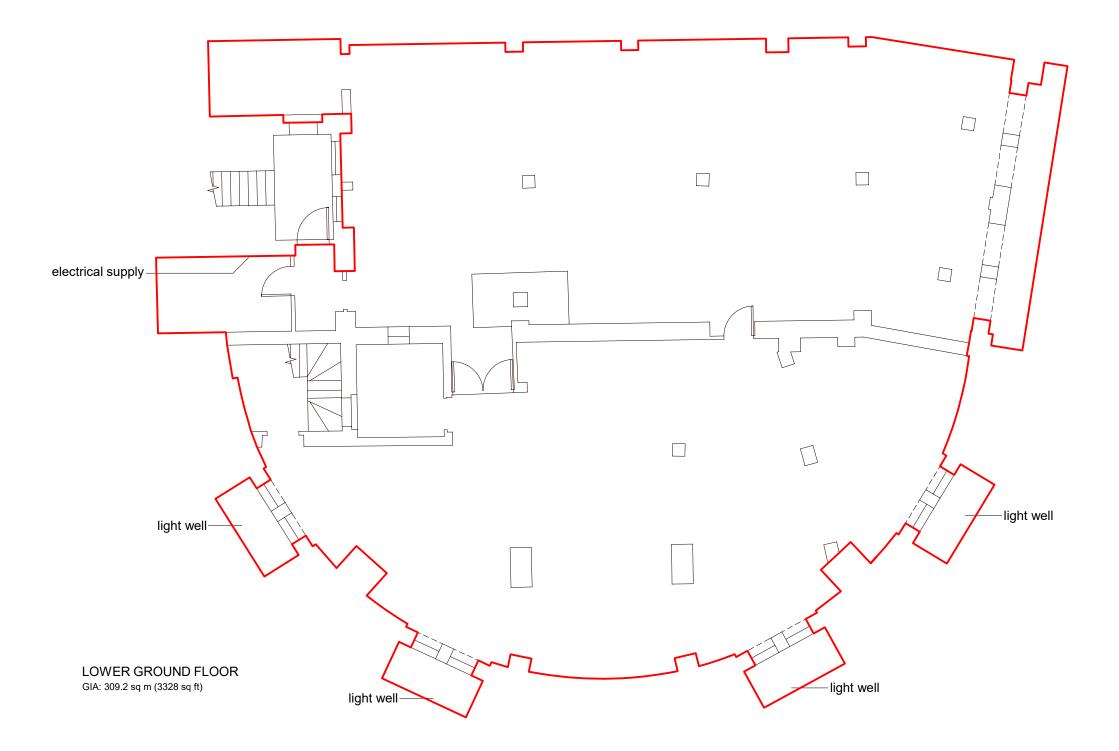

# ACCOMMODATION

The property comprises a ground floor restaurant with significant frontage to the roundabout and separate basement storage arranged as follows:-

| Ground Floor Restaurant                      | 284.37 sq m | 3,061 sq ft |
|----------------------------------------------|-------------|-------------|
| Basement Storage (currently separate access) | 309.18 sq m | 3,328 sq ft |
| Total GIA                                    | 593.55 sq m | 6,389 sq ft |