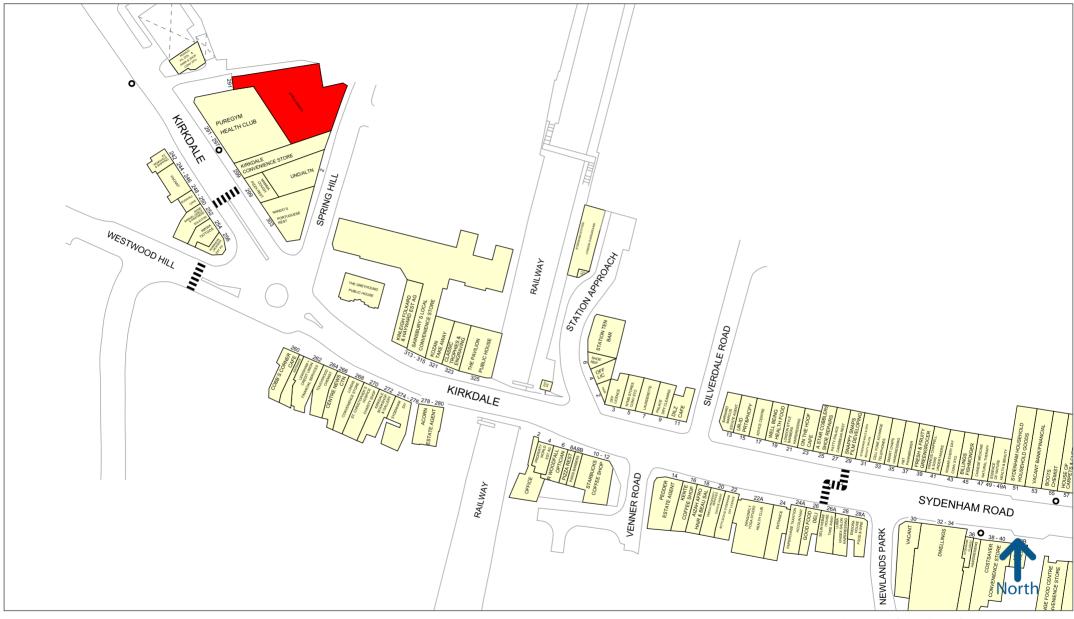

# LOCATION

Sydenham is an affluent district located in south east London, shared between the Boroughs of Lewisham, Bromley and Southwark, with a local population of approximately 17,377 people.

The property is positioned at ground and lower ground floor levels within a larger mixed use building at the junction of Kirkdale, Westwood Hill and Sydenham Road. Kirkdale is a busy link road between Sydenham and Forest Hill.

The property is just a few minutes' walk from Sydenham mainline station which provides good communication links into central London and surrounding areas. The property services an extremely densely populated residential catchment in surrounding areas, conveniently situated between Crystal Palace, Forest Hill, Bromley and Lewisham.

The unit is positioned adjoining a **Pure Gym** with **Nando's** and a **Sainsbury's Local** in the vicinity. The upper parts are currently being redeveloped to provide 31 studio, one bedroom and two bedroom warehouse style apartments.